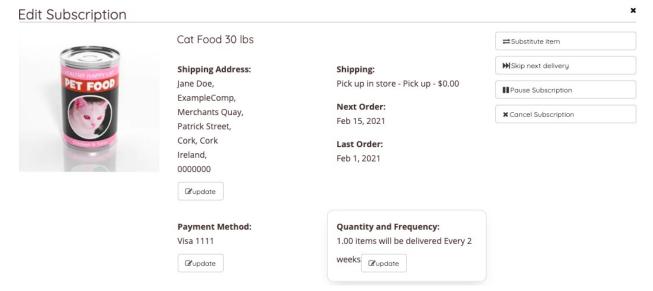

## **Edit subscription**

• Click Edit Subscription

• Updating the shipping address will only affect the individual subscription.

• Update your card details by selecting another saved card or by adding a new card.

- Click the link provided to add a new card.
- Check the checkbox to add the new payment method to subscriptions.

Change the quantity and frequency of your subscription.

Substitute current items in your subscription.

Warning: Customers will not receive an email confirmation for any changes made.

Note: Substituting items may affect the pricing and applied discounts.

Skip to next delivery

Pause or cancel your subscriptions.

Note: You can't edit a cancelled or paused subscription. Visit subscription settings to resume a subscription. Learn more: Subscription options.