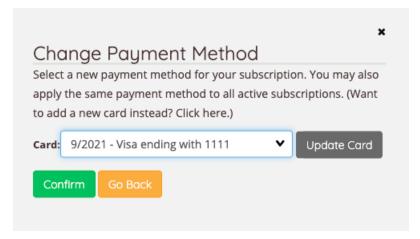

## **Edit subscription**

• Click Edit Subscription

• Updating the shipping address will only affect the individual subscription.

• Update your card details by selecting another saved card or by adding a new card.

- Click the link provided to add a new card.
- Check the checkbox to add the new payment method to subscriptions.

Change the quantity and frequency of your subscription.

Substitute current items in your subscription.