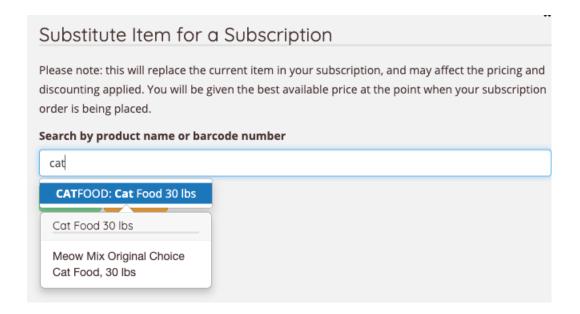

- Click the link provided to add a new card.
- Check the checkbox to add the new payment method to subscriptions.

Change the quantity and frequency of your subscription.

Substitute current items in your subscription.

Warning: Customers will not receive an email confirmation for any changes made.

Note: Substituting items may affect the pricing and applied discounts.

Skip to next delivery

Pause or cancel your subscriptions.