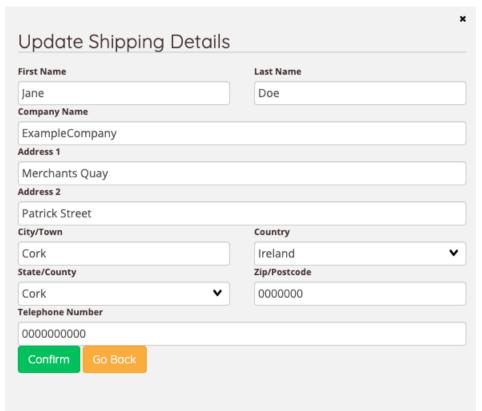

## **Edit subscription**

• Click Edit Subscription

• Updating the shipping address will only affect the individual subscription.

• Update your card details by selecting another saved card or by adding a new card.